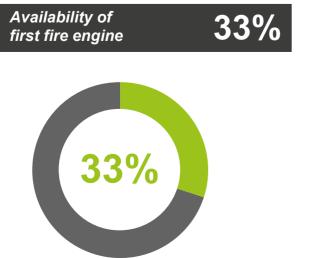

Over the past five years Appledore has attended an average of 2.5 incidents per month, with just under 45% (65 of 148) of these attendances outside from their own station area. The station area sees a low level of demand, averaging 10.8 primary fires and 2.2 RTCs per year.

## **Stats 2018**

This data relates to attendances made by fire engines from the stations at incidents in 2018