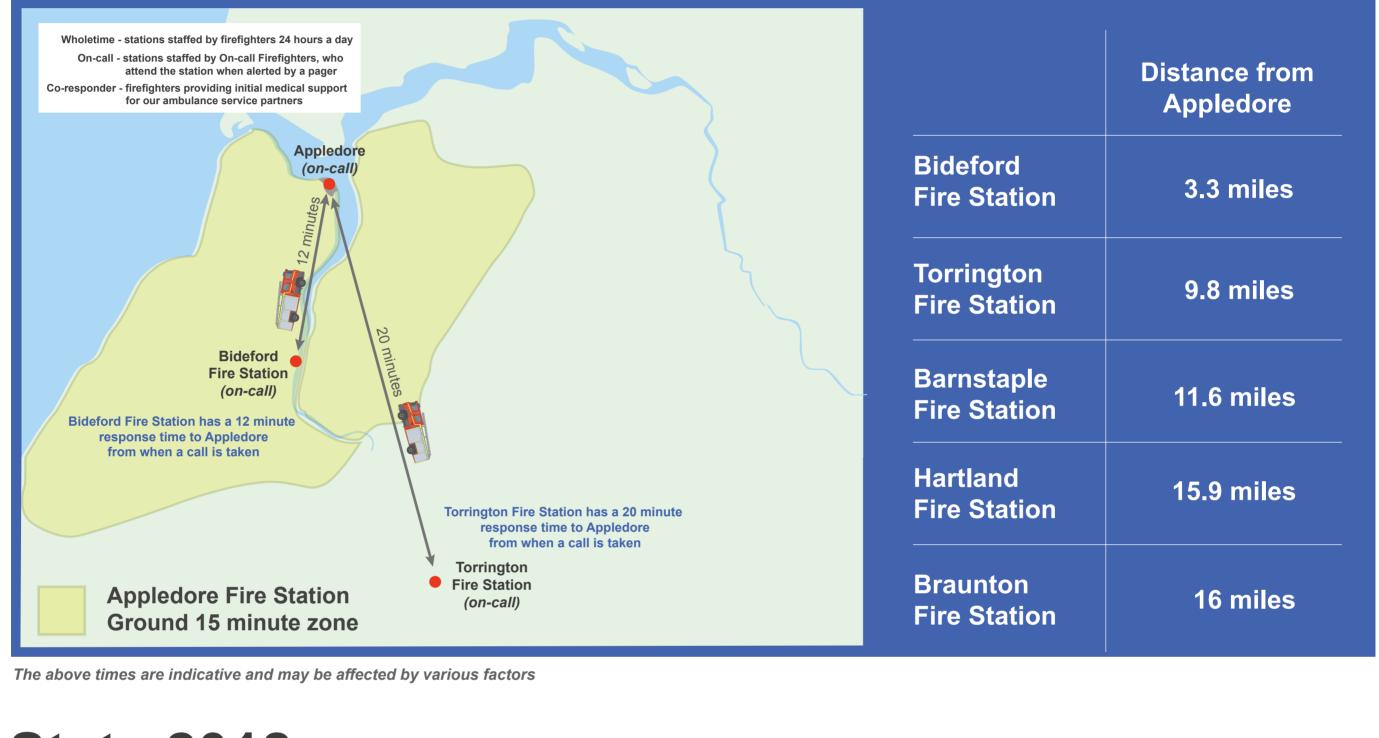

## **Appledore Fire Station**

Appledore is an on-call station with one fire engine situated at the northern end of the peninsula on which the settlements of Appledore, Westward Ho! and Northam sit. The geography of its response area is small and bound on three sides by water (the Taw and Torridge estuaries and Bideford Bay).

The proximity of Bideford Fire station means that it covers much of Appledore's station area within its 10 minute response zone, this includes the town of Northam which is the largest town in the station area. Therefore Appledore is profiled as a low risk area.

## **Stats 2018**

This data relates to attendances made by fire engines from the stations at incidents in 2018