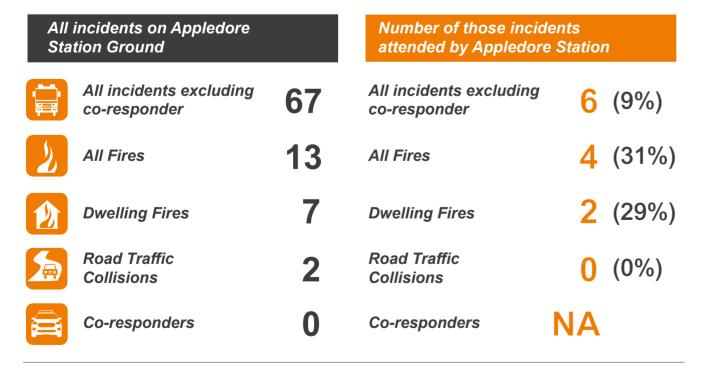

Over the past five years Appledore has attended an average of 2.5 incidents per month, with just under 45% (65 of 148) of these attendances outside from their own station area. The station area sees a low level of demand, averaging 10.8 primary fires and 2.2 RTCs per year.

## **Stats 2018**

This data relates to attendances made by fire engines from the stations at incidents in 2018